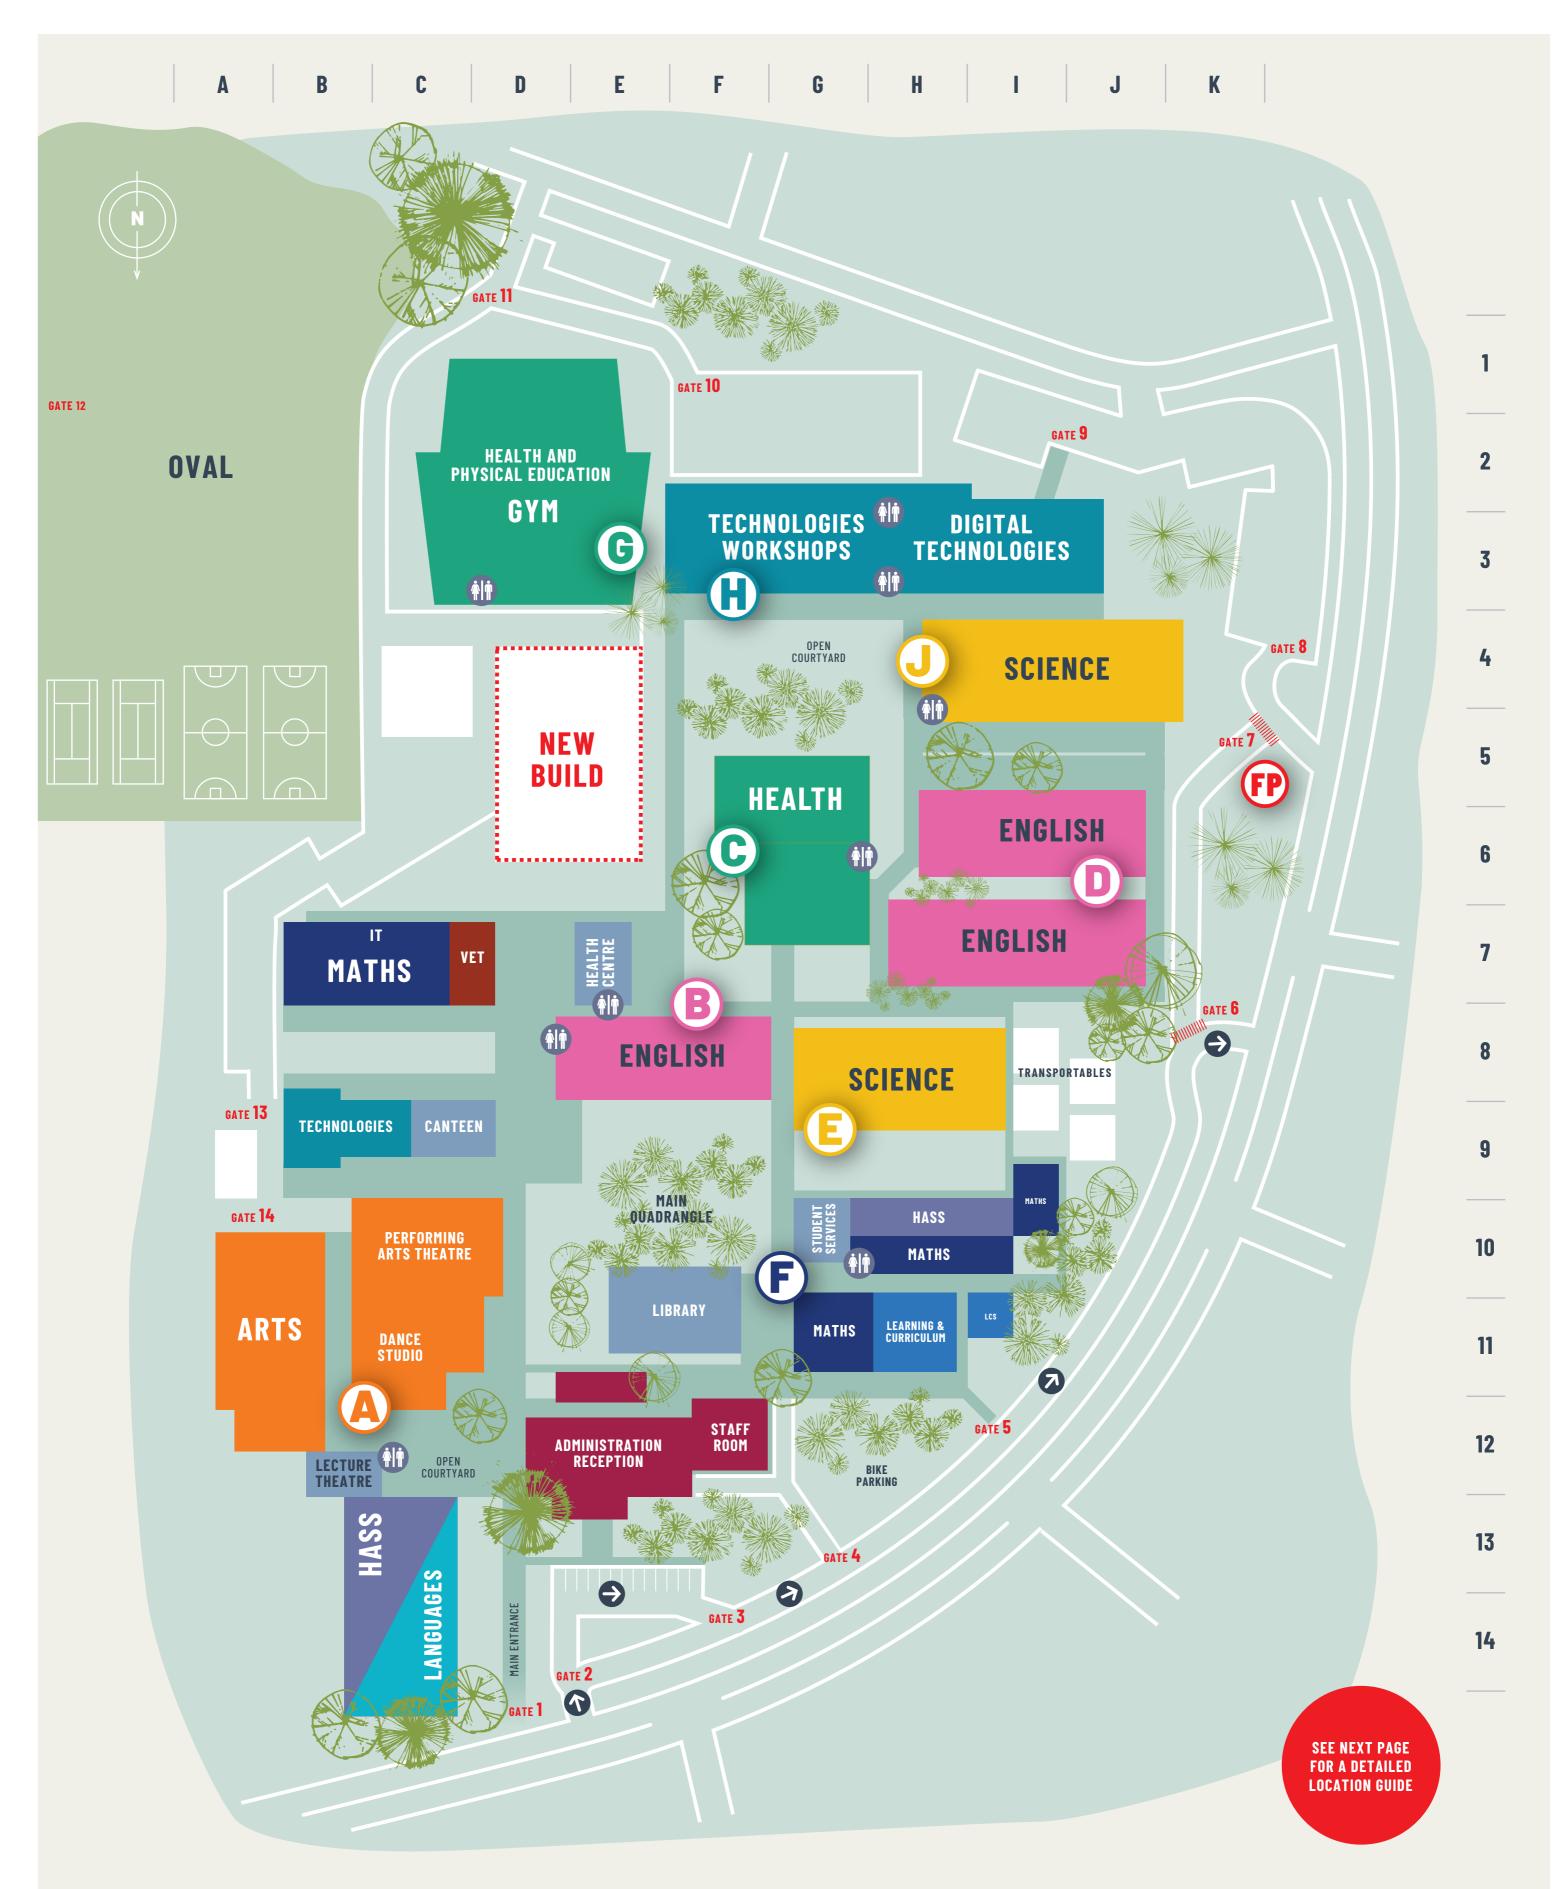

## WILLETTON SENIOR HIGH SCHOOL

#### **A BLOCK**

Arts - Music Ensemble - Media 1 - Media 2 - Music Practise - Dance -Performing Arts - Seminar Room

**THE ARTS SECOND FLOOR** Visual Art - Arts Seminar

A BLOCK HASS SECOND FLOOR HaSS - Open Area

A BLOCK LANGUAGES GROUND FLOOR Languages - Lecture Theatre

#### **B BLOCK**

Technologies - Home Economics - VET - IT Support - Seminar Room - Admin

#### **C BLOCK** HPE - Science Laboratory -Textiles - Computer Room

**D BLOCK** VET - English - GT Office - HaSS

#### E BLOCK

SCIENCE Science - Science Laboratory - Admin

**F BLOCK** HaSS – Mathematics – Learning Curriculum – Mathematics

#### G BLOCK

HEALTH & PHYSICAL EDUCATION HPE – Weights Room – Gymnasium

#### H BLOCK

**TECHNOLOGIES GROUND FLOOR** Technologies - Metalwork - Woodwork - Building - External Workshop -VET Business Studio - Computing - Photography - Computing

**TECHNOLOGIES SECOND FLOOR** Technologies - Design - Computing

#### **J BLOCK**

SCIENCE GROUND FLOOR Science - Laboratories SCIENCE SECOND FLOOR Science - Laboratories

**TRANSPORTABLES** Mathematics – LCS